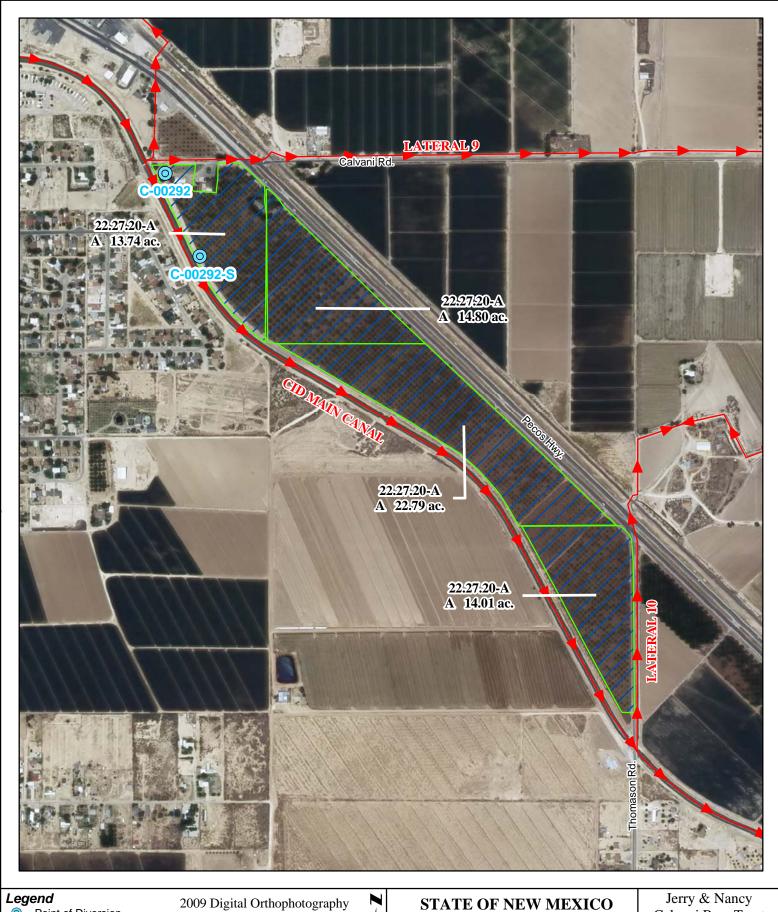

Well No.: C-00292

Location: As set forth in Part G of this Appendix.

Well No.: C-00292-S

Location: As set forth in Part G of this Appendix.

Ditch Name: Carlsbad Irrigation District Main Canal Location: As set forth in Part G of this Appendix

## f. Location and Amount of Irrigated Acreage:

Section 20, Township 22S, Range 27E, N.M.P.M.

 Pt. NW<sup>1</sup>/<sub>4</sub>
 13.74 acres

 Pt. NE<sup>1</sup>/<sub>4</sub>
 37.59 acres

 Pt. SE<sup>1</sup>/<sub>4</sub>
 14.01 acres

Total: 65.34 acres (Supplemental)

As shown on the attached revised Hydrographic Survey Map for Subfile No. 22.27.20-A, and the CID Section Hydrographic Survey Map Sheet No. 28 (1999-2011), included in Part F of this Appendix, representing the Court record as of the date of the filing of this Decree.

#### **Tract Boundaries**

Surface Water Only

Supplemental Groundwater

Reservoir / Pond

No Right

Grid Interval = 1000

Scale 1 " = 700;

1:8,400

# Pecos River Stream System **Carlsbad Irrigation District**

Hydrographic Survey Township 22

D.D.

Calvani Rev. Trust Subfile 22.27.20-A